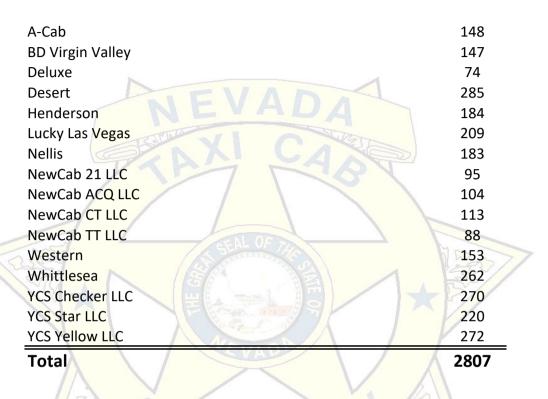

#### Monthly Vehicle Report

| >      |  |  |
|--------|--|--|
|        |  |  |
|        |  |  |
|        |  |  |
|        |  |  |
|        |  |  |
|        |  |  |
|        |  |  |
|        |  |  |
|        |  |  |
| Star S |  |  |
|        |  |  |
|        |  |  |
|        |  |  |

#### **Cabs in Service\***

\*This report shows how many cabs have currently been approved to be used as a cab.